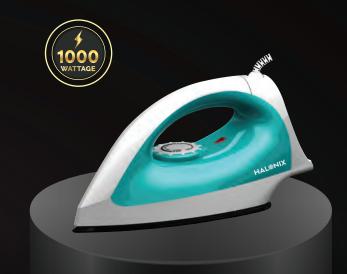

### > DYNAMIC **DRY IRON**

- · Sleek design for comfortable handling.
- Snap-action thermostat for safe and efficient ironing across all fabrics.
- Power indicator.
- · 360° swivel cord.

Wrinkle Free

Ironing