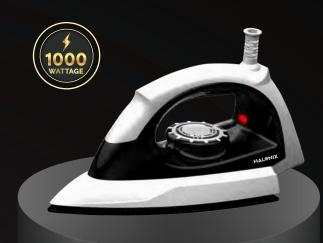

Power Indicator

360° 360° Flexible

**FLATRON DRY IRON** 

- Snap-action thermostat for safe and efficient ironing across all fabrics.
- Power indicator.
- · Light weight for swift ironing.
- 360° swivel cord.

#### > FLATRON NEO DRY IRON

- Snap-action thermostat for safe and efficient ironing across all fabrics.
- Power indicator.
- · Light weight for swift ironing.
- 360° swivel cord.

P.T.F.E. Sole Plate

Wrinkle Free