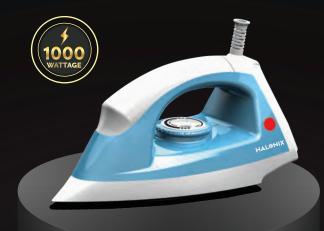

### > DYNAMIC **DRY IRON**

- · Sleek design for comfortable handling.
- Snap-action thermostat for safe and efficient ironing across all fabrics.
- Power indicator.
- · 360° swivel cord.

Wrinkle Free

Ironing