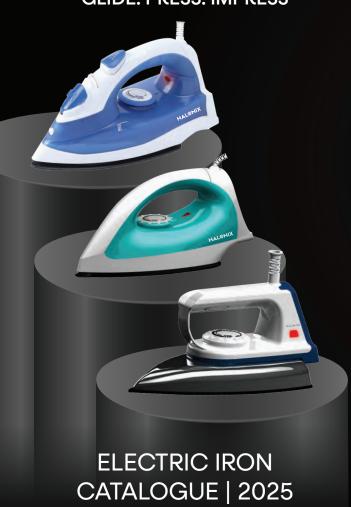

# **STEAM & DRY IRONS**

GLIDE. PRESS. IMPRESS

## WHAT MAKES HALONIX IRONS PEACE OF MIND