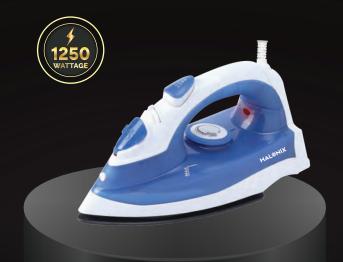

#### > MAGNA STEAM IRON

- Adjustable steam output for safe and efficient ironing across all fabrics.
- · Water tank capacity-200ml.
- 360° swivel cord.