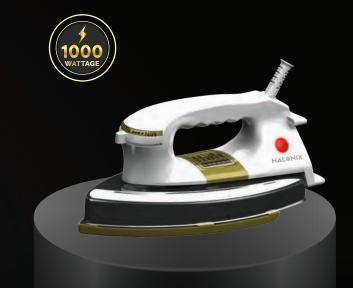

#### > CLASSIC PRO HEAVY WEIGHT DRY IRON

- Snap-action thermostat for safe and efficient ironing across all fabrics.
- Heavy weight for better cloth creasing.
- Power indicator.
- · 360° swivel cord.

> CLASSIC HEAVY WEIGHT DRY IRON