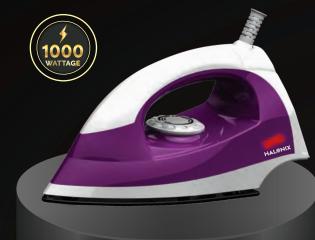

#### > CLASSIC PRO HEAVY WEIGHT DRY IRON

- Snap-action thermostat for safe and efficient ironing across all fabrics.
- Heavy weight for better cloth creasing.
- Power indicator.
- · 360° swivel cord.

> CLASSIC HEAVY WEIGHT DRY IRON

- Snap-action thermostat for safe and efficient ironing across all fabrics.
- Heavy weight for better cloth creasing.
- Power indicator.
- · 360° swivel cord.

### > DYNAMIC **DRY IRON**

- · Sleek design for comfortable handling.
- Snap-action thermostat for safe and efficient ironing across all fabrics.
- Power indicator.
- · 360° swivel cord.

Wrinkle Free

Ironing

Power Indicator

360° 360° Flexible

**FLATRON DRY IRON** 

- Snap-action thermostat for safe and efficient ironing across all fabrics.
- Power indicator.
- · Light weight for swift ironing.
- 360° swivel cord.

#### > FLATRON NEO DRY IRON

- Snap-action thermostat for safe and efficient ironing across all fabrics.
- Power indicator.
- · Light weight for swift ironing.
- 360° swivel cord.

P.T.F.E. Sole Plate

Wrinkle Free