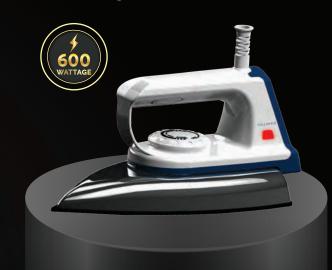

#### > CLASSIC PRO HEAVY WEIGHT DRY IRON

- Snap-action thermostat for safe and efficient ironing across all fabrics.
- Heavy weight for better cloth creasing.
- Power indicator.
- · 360° swivel cord.

> CLASSIC HEAVY WEIGHT DRY IRON

- Snap-action thermostat for safe and efficient ironing across all fabrics.
- Heavy weight for better cloth creasing.
- Power indicator.
- · 360° swivel cord.